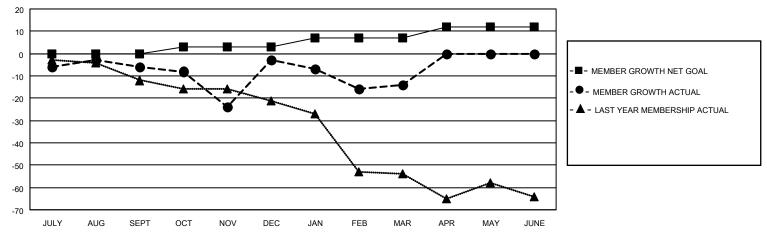

### GOALS AND ACTUAL MEMBERS CUMULATIVE

| DROPPED CLUBS: 0 |    | 13 CLUBS OF 36 ADDED 1 OR<br>MORE NEW MEMBERS | GENDER DISTRIBUTION       |              |  |
|------------------|----|-----------------------------------------------|---------------------------|--------------|--|
|                  |    | WORE NEW WEWBERS                              | MALE                      | 461 (67.30%) |  |
|                  |    |                                               | FEMALE                    | 224 (32.70%) |  |
| DROPPED MEMBERS  |    |                                               | NON BINARY                | 0 (0.00%)    |  |
|                  |    |                                               | PREFER NOT TO ANSWER      | 0 (0.00%)    |  |
| DECEASED         | 6  |                                               |                           | ,            |  |
| CLUB CANCELLED   | 0  | CLICK HERE FOR CUMULATIVE                     | TOTAL FAMILY UNIT MEMBERS | 95           |  |
| OTHER            | 73 | MEMBERSHIP DATA                               |                           |              |  |
| TOTAL            | 79 |                                               | FAMILY MEMBERS PAYING HAI | _F DUES 48   |  |
|                  |    |                                               |                           |              |  |

## District 12 L

| Clubs                 |               |           |               | Members               |                       |                         |                                                    |
|-----------------------|---------------|-----------|---------------|-----------------------|-----------------------|-------------------------|----------------------------------------------------|
| RESULTS FOR 2021-2022 |               |           |               | RESULTS FOR 2021-2022 |                       |                         |                                                    |
| QUARTER               | NEW CLUB GOAL | NEW CLUBS | DROPPED CLUBS | QUARTER MEMB          | ER GROWTH NET<br>GOAL | MEMBER GROWTH<br>ACTUAL | DROPPED<br>MEMBERS ACTUAL<br>(including transfers) |
| JULY/AUG/SEPT         | 0             | 0         | 0             | JULY/AUG/SEPT         | 0                     | 20                      | 25                                                 |
| OCT/NOV/DEC           | 1             | 1         | 0             | OCT/NOV/DEC           | 3                     | 35                      | 31                                                 |
| JAN/FEB/MAR           | 0             | 0         | 0             | JAN/FEB/MAR           | 4                     | 15                      | 23                                                 |
| APR/MAY/JUNE          | 1             | 0         | 0             | APR/MAY/JUNE          | 5                     | 0                       | 0                                                  |