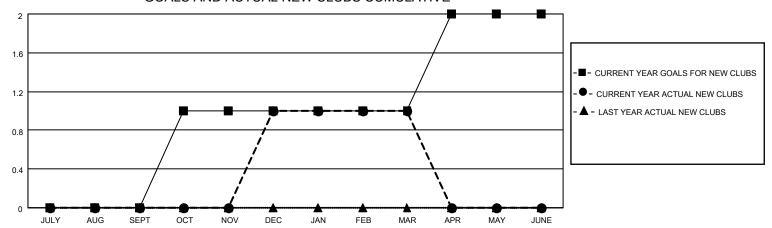

### GOALS AND ACTUAL NEW CLUBS CUMULATIVE

## District 12 L

| Clubs                 |               |           |               | Members               |                       |                         |                                                    |
|-----------------------|---------------|-----------|---------------|-----------------------|-----------------------|-------------------------|----------------------------------------------------|
| RESULTS FOR 2021-2022 |               |           |               | RESULTS FOR 2021-2022 |                       |                         |                                                    |
| QUARTER               | NEW CLUB GOAL | NEW CLUBS | DROPPED CLUBS | QUARTER MEMB          | ER GROWTH NET<br>GOAL | MEMBER GROWTH<br>ACTUAL | DROPPED<br>MEMBERS ACTUAL<br>(including transfers) |
| JULY/AUG/SEPT         | 0             | 0         | 0             | JULY/AUG/SEPT         | 0                     | 20                      | 25                                                 |
| OCT/NOV/DEC           | 1             | 1         | 0             | OCT/NOV/DEC           | 3                     | 35                      | 31                                                 |
| JAN/FEB/MAR           | 0             | 0         | 0             | JAN/FEB/MAR           | 4                     | 15                      | 23                                                 |
| APR/MAY/JUNE          | 1             | 0         | 0             | APR/MAY/JUNE          | 5                     | 0                       | 0                                                  |